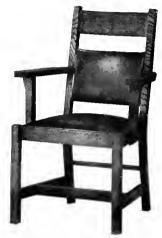

Spanish Leather. Weathered, Fumed or Early English, Weight 40 lbs. Price \$24,00.

Rocker No. 706.

Spanish Leather. Weathered, Fumed or Early English. Weight 42 lbs. Price \$24.00.

Chair No. 707½.

Spanish Leather. Weathered, Fumed or Early English. Weight 20 lbs. Price \$11.00.

Chair No. 7071/2-L.

Spanish Leather. Weathered, Fumed or Early English. Weight 25 lbs. Price \$16.00.

Fibre Settee No. F-11-S.

Brown. Oak Frame Finished Weathered, Fumed or Early English. Weight 55 lbs. Price \$26.00.